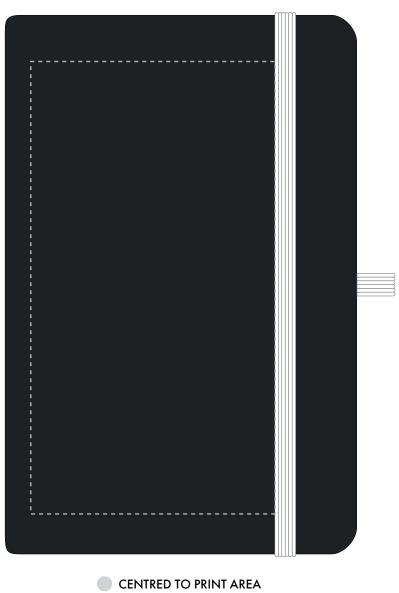

Debossing/Foil blocking

Due to the nature of the product the print position may vary by 2 - 3 mm

ARTWORK SCALE 100%

Product Image for visualisation - colours may vary

CENTRED TO NOTEBOOK

- The dashed line is to demonstrate print area and will not appear on your printed item
  - 1. Your order will not go in to print and production time cannot be confirmed, unless artwork has been approved via the online system.
  - 2. Once printed, artwork cannot be amended, mistakes must be rectified at visual stage.
  - 3. Claims for faulty goods will be honoured, only if the goods are returned to us. We will not issue credits/refunds for items that have been distributed. Please ensure that goods are satisfactory before distribution
  - 4. We are not responsible for delays during transit.

| ARTWORK SCALE 100%           |  |
|------------------------------|--|
| Max print area: 65mm x 120mm |  |
|                              |  |
|                              |  |
|                              |  |
|                              |  |
|                              |  |
|                              |  |
|                              |  |
|                              |  |
|                              |  |
|                              |  |
|                              |  |
| 1                            |  |
|                              |  |
|                              |  |
|                              |  |
| 1                            |  |
|                              |  |
|                              |  |
|                              |  |
|                              |  |
|                              |  |
|                              |  |
|                              |  |
|                              |  |
|                              |  |
|                              |  |
|                              |  |
|                              |  |
|                              |  |